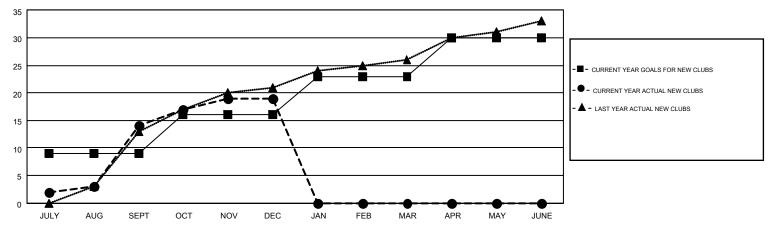

## MONTHLY MEMBERSHIP PROGRESS REPORT

Multiple District 315

LNOTHE FROGRESS REPORT

**LOCATION: REP OF BANGLADESH** 

Results as of: 12/31/2014

GMT CA 6

GMT: NAZMUL HAQUE

|               |                  | Clubs             |                  |                  | Members  RESULTS FOR 2014-2015 |                    |                                        |                    |                  |
|---------------|------------------|-------------------|------------------|------------------|--------------------------------|--------------------|----------------------------------------|--------------------|------------------|
|               | RESUI            | LTS FOR 2014-2015 |                  |                  |                                |                    |                                        |                    |                  |
| QUARTER       | NEW CLUB<br>GOAL | NEW CLUBS         | DROPPED<br>CLUBS | NET<br>GAIN/LOSS | QUARTER                        | NEW MEMBER<br>GOAL | CHARTER AND<br>NEW<br>MEMBERS<br>ADDED | DROPPED<br>MEMBERS | NET<br>GAIN/LOSS |
| JULY/AUG/SEPT | 9                | 14                | 8                | 6                | JULY/AUG/SEPT                  | 296                | 740                                    | 327                | 413              |
| OCT/NOV/DEC   | 7                | 5                 | 23               | -18              | OCT/NOV/DEC                    | 293                | 363                                    | 881                | -518             |
| JAN/FEB/MAR   | 7                | 0                 | 0                | 0                | JAN/FEB/MAR                    | 235                | 0                                      | 0                  | 0                |
| APR/MAY/JUNE  | 7                | 0                 | 0                | 0                | APR/MAY/JUNE                   | 118                | 0                                      | 0                  | 0                |

## GOALS AND ACTUAL NEW CLUBS CUMULATIVE