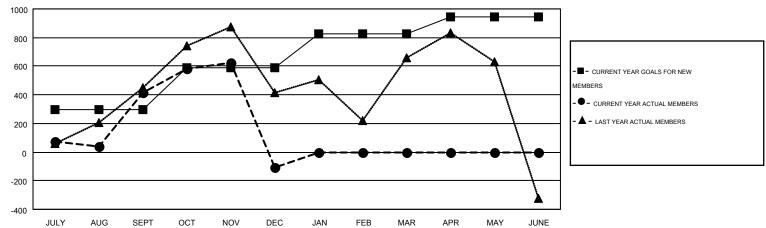

## MONTHLY MEMBERSHIP PROGRESS REPORT

Multiple District 315

LNOTHE FROGRESS REPORT

**LOCATION: REP OF BANGLADESH** 

Results as of: 12/31/2014

GMT CA 6

GMT: NAZMUL HAQUE

|               |                  | Clubs             |                  |                  | Members  RESULTS FOR 2014-2015 |                    |                                        |                    |                  |
|---------------|------------------|-------------------|------------------|------------------|--------------------------------|--------------------|----------------------------------------|--------------------|------------------|
|               | RESUI            | LTS FOR 2014-2015 |                  |                  |                                |                    |                                        |                    |                  |
| QUARTER       | NEW CLUB<br>GOAL | NEW CLUBS         | DROPPED<br>CLUBS | NET<br>GAIN/LOSS | QUARTER                        | NEW MEMBER<br>GOAL | CHARTER AND<br>NEW<br>MEMBERS<br>ADDED | DROPPED<br>MEMBERS | NET<br>GAIN/LOSS |
| JULY/AUG/SEPT | 9                | 14                | 8                | 6                | JULY/AUG/SEPT                  | 296                | 740                                    | 327                | 413              |
| OCT/NOV/DEC   | 7                | 5                 | 23               | -18              | OCT/NOV/DEC                    | 293                | 363                                    | 881                | -518             |
| JAN/FEB/MAR   | 7                | 0                 | 0                | 0                | JAN/FEB/MAR                    | 235                | 0                                      | 0                  | 0                |
| APR/MAY/JUNE  | 7                | 0                 | 0                | 0                | APR/MAY/JUNE                   | 118                | 0                                      | 0                  | 0                |

## GOALS AND ACTUAL MEMBERS CUMULATIVE

| DROPPED CLUBS: 31  DROPPED MEMBERS |       | 169 CLUBS OF 516 ADDED 1 OR MORE<br>NEW MEMBERS |                       | 1 <u>0N</u><br>9,965 (80.96%)<br>2,344 (19.04%) |       |
|------------------------------------|-------|-------------------------------------------------|-----------------------|-------------------------------------------------|-------|
| DECEASED                           | 9     | CLICK HERE FOR HEALTH                           | FAMILY UNIT MEMBERS   |                                                 | 3,317 |
| CLUB CANCELLED                     | 674   | ASSESSMENT DATA                                 |                       |                                                 | 890   |
| OTHER                              | 525   |                                                 | HEAD OF HOUSEHOLD     |                                                 | 690   |
| TOTAL                              | 1,208 |                                                 | NON-HEAD OF HOUSEHOLD | 2,427                                           |       |